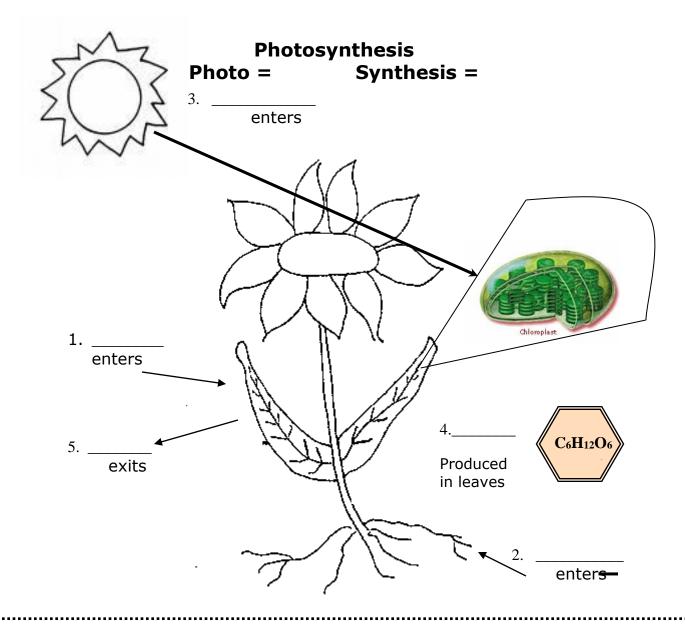

## Photosynthesis takes place in the \_\_\_\_

| What do plants NEED to<br>photosynthesize?<br>(REACTANT) |  |  |  | What do plants MAKE in photosynthesis?<br>(PRODUCTS) |  |  |  |
|----------------------------------------------------------|--|--|--|------------------------------------------------------|--|--|--|
| Words                                                    |  |  |  |                                                      |  |  |  |
| Formula                                                  |  |  |  |                                                      |  |  |  |
| Write the Chemical Equation for Photosynthesis           |  |  |  |                                                      |  |  |  |
| Words:                                                   |  |  |  |                                                      |  |  |  |
| Formula:                                                 |  |  |  |                                                      |  |  |  |