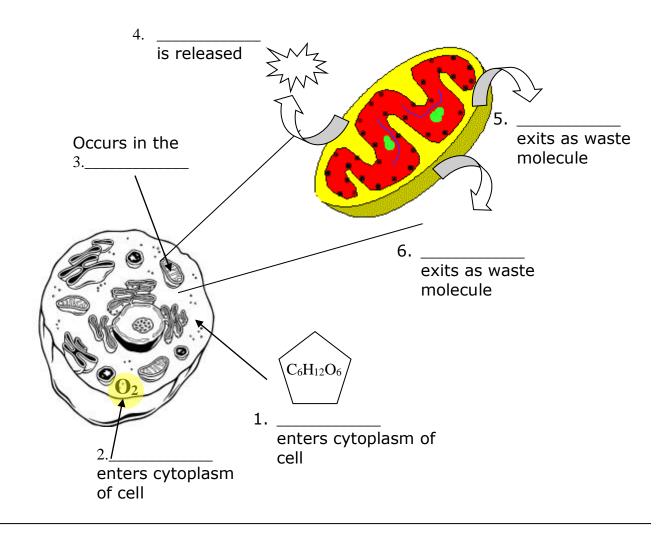

## Cellular Respiration

Cellular Respiration takes place in the \_\_\_\_\_

What organisms perform cellular respiration?

| What is N                                            | EEDED for (<br>(REAC) | cellular respiration?<br>TANT) | What is MADE in cellular respiration?<br>(PRODUCTS) |  |  |  |  |
|------------------------------------------------------|-----------------------|--------------------------------|-----------------------------------------------------|--|--|--|--|
| Words                                                |                       | C                              |                                                     |  |  |  |  |
| Formula                                              |                       | E                              |                                                     |  |  |  |  |
| Write the Chemical Equation for Cellular Respiration |                       |                                |                                                     |  |  |  |  |
| Words:                                               |                       |                                |                                                     |  |  |  |  |
| Formula:                                             |                       |                                |                                                     |  |  |  |  |