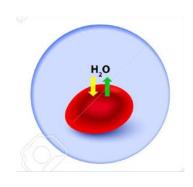

## **Hypertonic Solution**



## **Hypotonic Solution**





## Solvent















**Isotonic Solution** 







## **Cellular Transport Speed Dating**

Directions: For each round, write or draw both partner's cards. Check if the two cards are compatible and then justify why or why not.

| Round 1 | My Card | My Date's Card | Compatible?  Yes  No | Justify Why or Why not |
|---------|---------|----------------|----------------------|------------------------|
| Round 2 | My Card | My Date's Card | Compatible?  Yes  No | Justify Why or Why not |
| Round 3 | My Card | My Date's Card | Compatible?  Yes  No | Justify Why or Why not |
| Round 4 | My Card | My Date's Card | Compatible?  Yes  No | Justify Why or Why not |
| Round 5 | My Card | My Date's Card | Compatible?  Yes  No | Justify Why or Why not |

|          | <u> </u> | T .            | 1           |