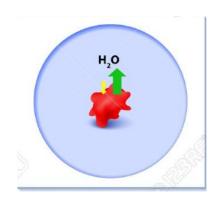

## **Hypertonic Solution**



## **Hypotonic Solution**





## Solvent















**Isotonic Solution** 







## **Cellular Transport Speed Dating**

Directions: For each round, write or draw both partner's cards. Check if the two cards are compatible and then justify why or why not.

| Round 1 | My Card | My Date's Card | Compatible?  Yes  No | Justify Why or Why not |
|---------|---------|----------------|----------------------|------------------------|
| Round 2 | My Card | My Date's Card | Compatible?  Yes  No | Justify Why or Why not |
| Round 3 | My Card | My Date's Card | Compatible?  Yes  No | Justify Why or Why not |
| Round 4 | My Card | My Date's Card | Compatible?  Yes  No | Justify Why or Why not |
| Round 5 | My Card | My Date's Card | Compatible?  Yes  No | Justify Why or Why not |

|          | <u> </u> | T .            | 1           |