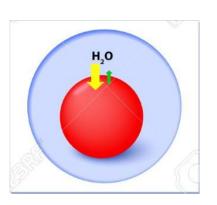

## **Hypertonic Solution**



## **Hypotonic Solution**





## Solvent















**Isotonic Solution** 







## **Cellular Transport Speed Dating**

Directions: For each round, write or draw both partner's cards. Check if the two cards are compatible and then justify why or why not.

| Round 1 | My Card | My Date's Card | Compatible?  Yes  No | Justify Why or Why not |
|---------|---------|----------------|----------------------|------------------------|
| Round 2 | My Card | My Date's Card | Compatible?  Yes  No | Justify Why or Why not |
| Round 3 | My Card | My Date's Card | Compatible?  Yes  No | Justify Why or Why not |
| Round 4 | My Card | My Date's Card | Compatible?  Yes  No | Justify Why or Why not |
| Round 5 | My Card | My Date's Card | Compatible?  Yes  No | Justify Why or Why not |

|          | <u> </u> | T .            | 1           |