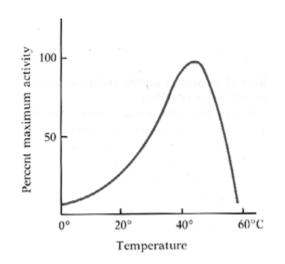

CER – Pre Enzyme Lab

CER – Question: How does temperature affect enzyme activity?

| Claim An answer to the question based on the data. Answer in a complete sentence. |                                                                                                        |  |
|-----------------------------------------------------------------------------------|--------------------------------------------------------------------------------------------------------|--|
|                                                                                   |                                                                                                        |  |
|                                                                                   |                                                                                                        |  |
|                                                                                   |                                                                                                        |  |
| Evidence                                                                          | Summary of the data or observations (I <sup>2</sup> ). What data supports your claim?                  |  |
|                                                                                   |                                                                                                        |  |
|                                                                                   |                                                                                                        |  |
|                                                                                   |                                                                                                        |  |
|                                                                                   |                                                                                                        |  |
| Reasoning                                                                         | Explanation based on the evidence to support your claim. Explain each piece of evidence with a reason. |  |
|                                                                                   |                                                                                                        |  |
|                                                                                   |                                                                                                        |  |
|                                                                                   |                                                                                                        |  |
|                                                                                   |                                                                                                        |  |
|                                                                                   |                                                                                                        |  |
|                                                                                   |                                                                                                        |  |
|                                                                                   |                                                                                                        |  |
|                                                                                   |                                                                                                        |  |
|                                                                                   |                                                                                                        |  |
|                                                                                   |                                                                                                        |  |