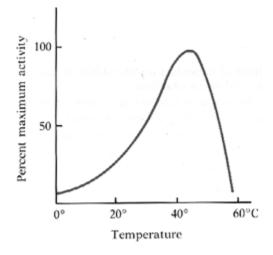

## CER – Question: How does temperature affect enzyme activity?

| Claim An answer to the question based on the data. Answer in a complete sentence. |                                                                                                               |  |
|-----------------------------------------------------------------------------------|---------------------------------------------------------------------------------------------------------------|--|
|                                                                                   |                                                                                                               |  |
|                                                                                   |                                                                                                               |  |
|                                                                                   |                                                                                                               |  |
| Evidence                                                                          | Summary of the data or observations (I <sup>2</sup> ). What data supports your claim?                         |  |
|                                                                                   |                                                                                                               |  |
|                                                                                   |                                                                                                               |  |
|                                                                                   |                                                                                                               |  |
|                                                                                   |                                                                                                               |  |
| Reasoning                                                                         | Explanation based on the evidence to support your claim. <b>Explain each piece of evidence with a reason.</b> |  |
| Reasoning                                                                         |                                                                                                               |  |
|                                                                                   |                                                                                                               |  |
|                                                                                   |                                                                                                               |  |
|                                                                                   |                                                                                                               |  |
|                                                                                   |                                                                                                               |  |
|                                                                                   |                                                                                                               |  |
|                                                                                   |                                                                                                               |  |
|                                                                                   |                                                                                                               |  |
|                                                                                   |                                                                                                               |  |
|                                                                                   |                                                                                                               |  |
|                                                                                   |                                                                                                               |  |