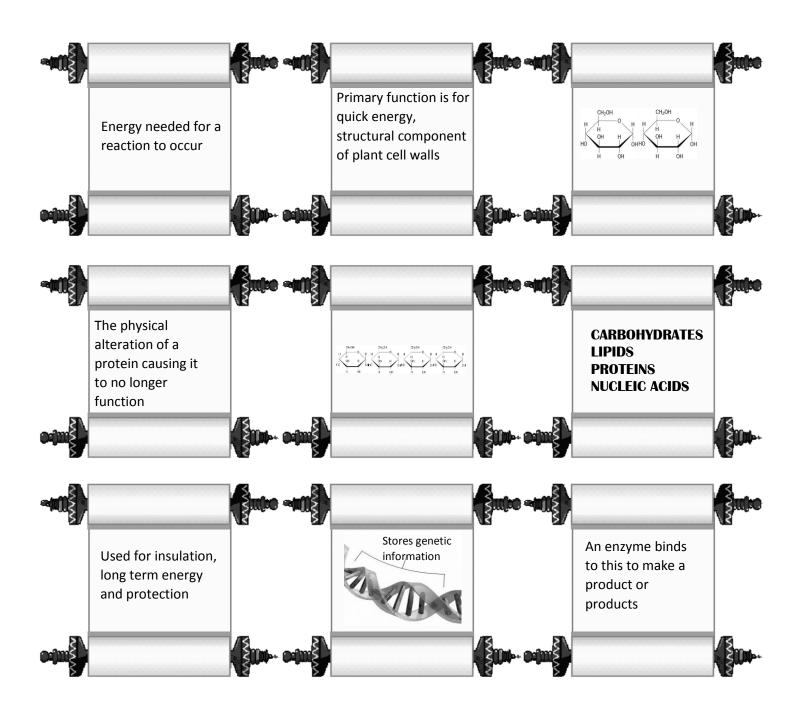

| Active Site    |  |  |
|----------------|--|--|
| Carbohydrate   |  |  |
| Disaccharide   |  |  |
| Glycogen       |  |  |
| Macromolecules |  |  |
| Monomer        |  |  |
| Nucleic acid   |  |  |
| Peptide bond   |  |  |
| Polypeptide    |  |  |
| Protein        |  |  |
|                |  |  |
|                |  |  |
|                |  |  |

Cut out and tape or glue each term to the scroll it belongs to. Or use this list to write the correct word on each scroll.