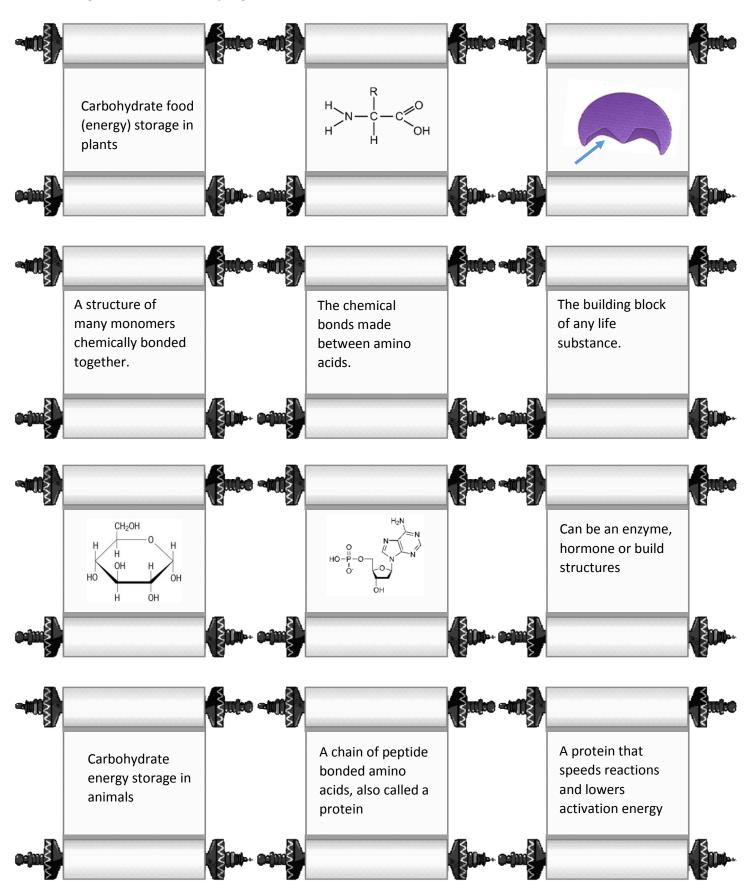

| Active Site    |  |  |
|----------------|--|--|
| Carbohydrate   |  |  |
| Disaccharide   |  |  |
| Glycogen       |  |  |
| Macromolecules |  |  |
| Monomer        |  |  |
| Nucleic acid   |  |  |
| Peptide bond   |  |  |
| Polypeptide    |  |  |
| Protein        |  |  |
|                |  |  |
|                |  |  |
|                |  |  |

Cut out and tape or glue each term to the scroll it belongs to. Or use this list to write the correct word on each scroll.